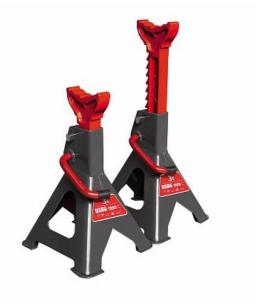

## **PAIR OF JACK STANDS**

1950 C

## PROMO

- Adujstable height with toothed mechanism and lever release
- Locking pin with chain
- 1950 C/3: model adjustable in 10 positions
- 1950 C/6: model adjustable in 13 positions

## **Family details**

| Code      | Power max ton | h max mm | h min mm | axb mm  |   |
|-----------|---------------|----------|----------|---------|---|
| U19501001 | 3             | 427      | 300      | 207x188 | 1 |
| U19501002 | 6             | 620      | 400      | 285x250 | 1 |